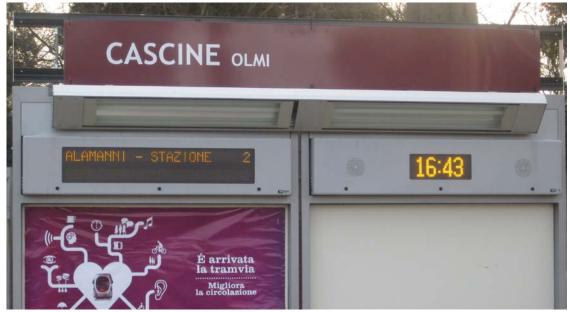

#### **Tramway WiFi:**

Public WiFi for on-board and on-board Provide the number of connected people and their position

Public information and public announce

WiFi Backbone to inform the passengers