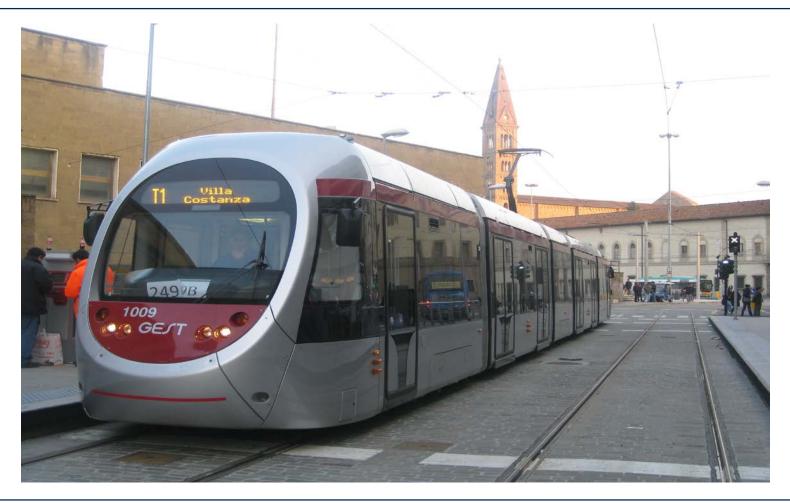

#### Florence Tramway

Andrea Grifoni <u>andrea.grifoni@thalesgroup.com</u> Thales Italia SpA

Resolute Workshop Florence

Co-ordinated by

Features of the Line 1: 17 vehicles 14 stops

Opening Day: 14-Feb-2010