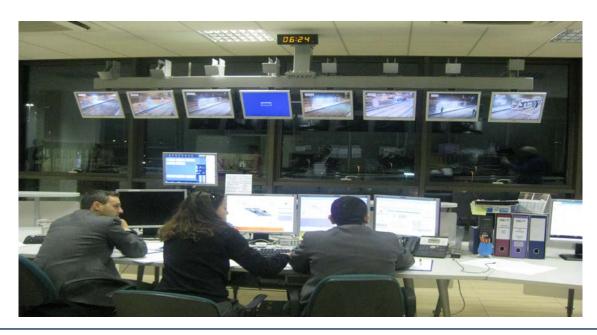

#### **Integrated Operational Control Centre:**

Operation Management System Integrated Security System