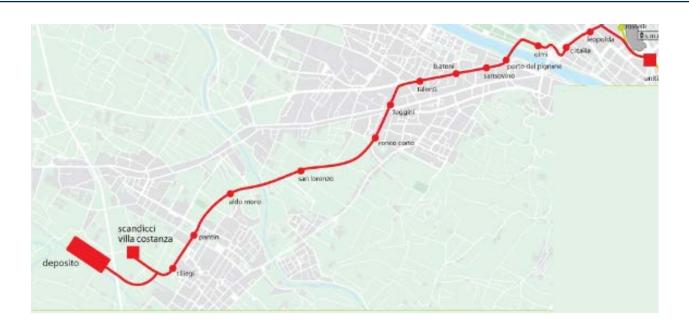

#### Florence Tramway

Andrea Grifoni <u>andrea.grifoni@thalesgroup.com</u> Thales Italia SpA

Resolute Workshop Florence

Co-ordinated by

Features of the Line 1: 17 vehicles 14 stops

Opening Day: 14-Feb-2010