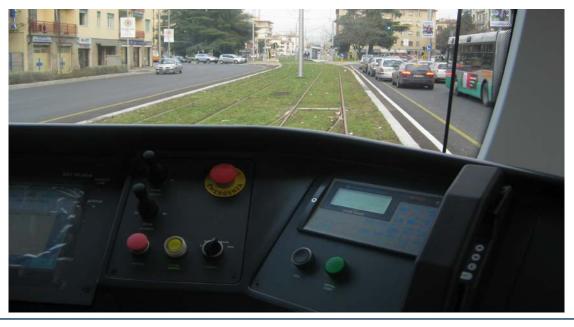

#### **Tram on-board systems:**

**On-board Computer unit** 

On-board public displays

On-board public announce system

**Emergency call point** 

**On-board CCTV** 

Tetra Radio system

On-board WiFi