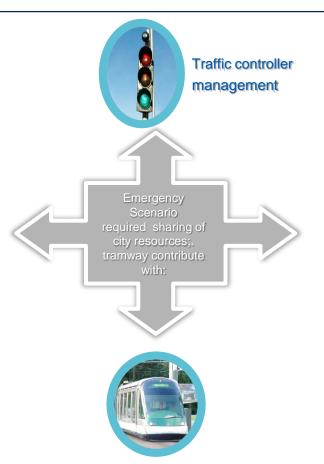

# **Tramway System (emergency scenario)**

Integrated Control Centre to support Emergency Operation

Video Monitoring / Law Enforcement

To reorganize the Tramway Service during the crisis

Emergency Help Point To support Passenger during the crisis

Public information and public announce

WiFi Backbone to inform the passengers