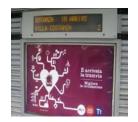

#### **Platform systems:**

Passenger Information System
Public Announce System
Timing System
CCTV
Platform WiFi

#### **Tramway WiFi:**

Public WiFi for on-board and on-board Provide the number of connected people and their position