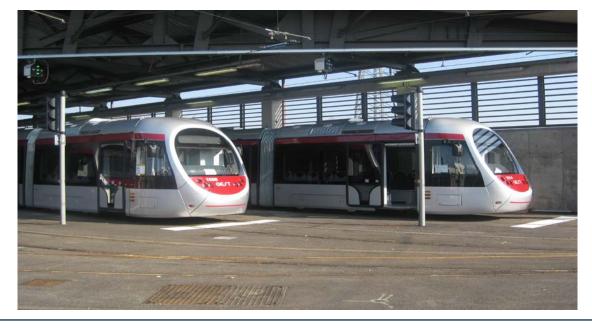

#### Florence Tramway

Andrea Grifoni <u>andrea.grifoni@thalesgroup.com</u> Thales Italia SpA

Resolute Workshop Florence

Co-ordinated by

Features of the Line 1: 17 vehicles 14 stops

Opening Day: 14-Feb-2010