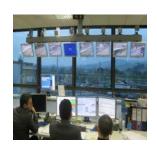

#### **Integrated Operational Control Centre:**

Operation Management System Integrated Security System