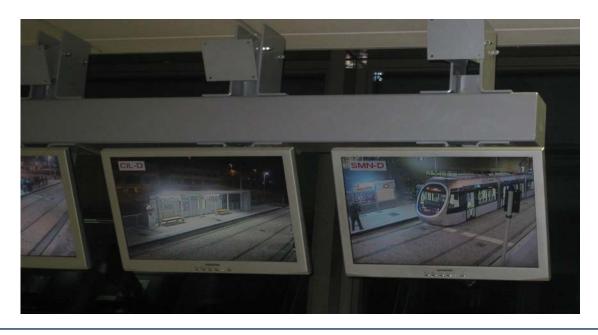

#### **Platform systems:**

Passenger Information System
Public Announce System
Timing System
CCTV
Platform WiFi